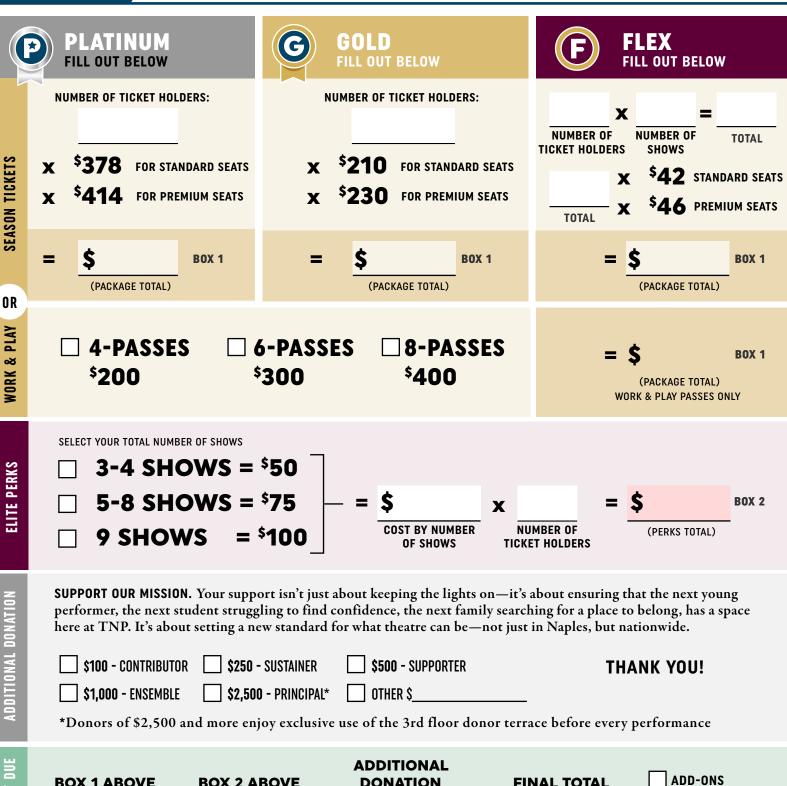

ORDER FORM NEED HELP? Call The Box Office at 239.263.7990

SEAT NUMBER(S)

SEAT ROW

SEAT NUMBER(S)

SEAT ROW

| YOUR CONTACT INFORMATION                                                                                                                                                                                                                                                                                                                          |                    |                    |                    |                    |                       |                    | FULL-TIME RESIDENT SEASONAL RESIDENT |                    |                    |             |                                       |                    |                    |                    |             |                    |                         |                    |                    |             |
|---------------------------------------------------------------------------------------------------------------------------------------------------------------------------------------------------------------------------------------------------------------------------------------------------------------------------------------------------|--------------------|--------------------|--------------------|--------------------|-----------------------|--------------------|--------------------------------------|--------------------|--------------------|-------------|---------------------------------------|--------------------|--------------------|--------------------|-------------|--------------------|-------------------------|--------------------|--------------------|-------------|
| FULL NAME                                                                                                                                                                                                                                                                                                                                         |                    |                    |                    |                    |                       |                    |                                      | PRIMARY PHONE      |                    |             |                                       |                    |                    |                    |             |                    |                         |                    |                    |             |
| PRIMARY STREET ADDRESS                                                                                                                                                                                                                                                                                                                            |                    |                    |                    |                    |                       |                    |                                      | SECONDARY PHONE    |                    |             |                                       |                    |                    |                    |             |                    | _                       |                    |                    |             |
| CITY STATE ZIP                                                                                                                                                                                                                                                                                                                                    |                    |                    |                    |                    |                       |                    | SECONDARY STREET ADDRESS             |                    |                    |             |                                       |                    |                    |                    |             |                    |                         |                    |                    |             |
| EMAIL ADDRESS                                                                                                                                                                                                                                                                                                                                     |                    |                    |                    |                    |                       |                    |                                      | CITY STATE ZIP     |                    |             |                                       |                    |                    |                    |             |                    |                         |                    |                    |             |
| STEP 1 CHOOSE YOUR PACKAGE TYPE                                                                                                                                                                                                                                                                                                                   |                    |                    |                    |                    |                       |                    |                                      |                    |                    |             |                                       |                    |                    |                    |             |                    |                         |                    |                    |             |
| SEASON TICKETS                                                                                                                                                                                                                                                                                                                                    |                    |                    | P                  |                    | L <b>AT</b><br>9 shov | INU<br>vs          | IM                                   |                    |                    | 9           | GOL<br>5 PEAK<br>KIZZIE :<br>(EXCLUDI | -SEASO<br>SHOWS    |                    | D)                 |             |                    | F <b>LE</b> )<br>ICK AN |                    | HOWS               |             |
| WORK & PLAY PASSES (SELECT AND MOVE TO STEP 4)  Passes act as vouchers for future Kizzie Theater shows and are redeemable starting on May 1, 2025  4 PASSES  6 PASSES  8 PASSES                                                                                                                                                                   |                    |                    |                    |                    |                       |                    |                                      |                    |                    |             |                                       |                    |                    |                    |             |                    |                         |                    |                    |             |
| STEP 2 CHOOSE YOUR DATES OR EASY ORDER CODE                                                                                                                                                                                                                                                                                                       |                    |                    |                    |                    |                       |                    |                                      |                    |                    |             |                                       |                    |                    |                    |             |                    |                         |                    |                    |             |
| PLATINUM & GOLD LEVELS: Check the box above the Week/Day to guarantee you have the same seats for every performance. FLEX LEVEL: Circle individual dates for each show. Specific seats can be requested in Step 3, but are not guaranteed with Flex Level.                                                                                        |                    |                    |                    |                    |                       |                    |                                      |                    |                    |             |                                       |                    |                    |                    |             |                    |                         |                    |                    |             |
|                                                                                                                                                                                                                                                                                                                                                   | WEEK 1 WEEK 2      |                    |                    |                    |                       |                    |                                      | WEEK 3             |                    |             |                                       |                    | WEEK 4             |                    |             |                    |                         |                    |                    |             |
|                                                                                                                                                                                                                                                                                                                                                   | <b>WED</b> 7:30 PM | <b>THU</b> 7:30 PM | <b>FRI</b> 7:30 PM | <b>SAT</b> 7:30 PM | SUN<br>2 PM           | <b>WED</b> 7:30 PM | <b>THU</b> 7:30 PM                   | <b>FRI</b> 7:30 PM | <b>SAT</b> 7:30 PM | SUN<br>2 PM | <b>WED</b> 7:30 PM                    | <b>THU</b> 7:30 PM | <b>FRI</b> 7:30 PM | <b>SAT</b> 7:30 PM | SUN<br>2 PM | <b>WED</b> 7:30 PM | <b>THU</b> 7:30 PM      | <b>FRI</b> 7:30 PM | <b>SAT</b> 7:30 PM | SUN<br>2 PM |
| EASY ORDER CODE*                                                                                                                                                                                                                                                                                                                                  | 1W                 | 1TH                | 1F                 | 1SA                | 1SU                   | 2W                 | 2TH                                  | 2F                 | 2SA                | 2SU         | 3W                                    | 3TH                | 3F                 | 3SA                | 3SU         | 4W                 | 4TH                     | 4F                 | 4SA                | 4SU         |
| 2 0 2 5  SWEENEY TODD IN THE KIZZIE THEATER                                                                                                                                                                                                                                                                                                       | JUN<br>25          | JUN<br>26          | JUN<br>27          | JUN<br>28          | JUN<br>29             | JUL<br>02          | JUL<br>03                            | **                 | JUL<br>05          | JUL<br>06   | JUL<br>09                             | JUL<br>10          | JUL<br>11          | JUL<br>12          | JUL<br>13   | JUL<br>16          | JUL<br>17               | JUL<br>18          | JUL<br>19          | JUL<br>20   |
| AND THEN THERE WERE NONE                                                                                                                                                                                                                                                                                                                          | OCT                | OCT                | OCT                | OCT                | OCT                   | OCT                | OCT                                  | OCT                | OCT                | OCT         | OCT                                   | OCT                | OCT                | OCT                | OCT         | 10                 | 17                      | †                  | 17                 | 20          |
| IN THE KIZZIE THEATER  ADA AND THE ENGINE IN THE PRICE THEATER                                                                                                                                                                                                                                                                                    | 01<br>0CT          | 02<br>0CT          | 03<br>0CT          | 04<br>0CT          | 05<br>0CT             | 08<br>0CT<br>22    | 09<br>0CT                            | 10<br>0CT          | 11<br>0CT          | 12<br>OCT   | 15<br>OCT                             | 16<br>OCT<br>30    | 17<br>OCT          | NOV                | NOV         | NOV                | NOV                     | NOV                | NOV<br>08          | NOV         |
| LITTLE WOMEN: THE MUSICAL                                                                                                                                                                                                                                                                                                                         | NOV                | NOV                | NOV                | NOV                | NOV                   | NOV                | 23<br>**                             | NOV                | NOV                | NOV         | DEC                                   | DEC                | DEC                | DEC O/             | DEC 07      | DEC                | DEC                     | DEC                | DEC                | DEC         |
| IN THE KIZZIE THEATER 2026                                                                                                                                                                                                                                                                                                                        | 19                 | 20                 | 21                 | 22                 | 23                    | 26                 |                                      | 28                 | 29                 | 30          | 03                                    | 04                 | 05                 | 06                 | 07          | 10                 | 11                      | 12                 | 13                 | 14          |
| BEAU JEST<br>In the Kizzie Theater                                                                                                                                                                                                                                                                                                                | JAN<br>14          | JAN<br>15          | JAN<br>16          | JAN<br>17          | JAN<br>18             | JAN<br>21          | JAN<br>22                            | JAN<br>23          | JAN<br>24          | JAN<br>25   | JAN<br>28                             | JAN<br>29          | JAN<br>30          | JAN<br>31          | FEB<br>01   | FEB<br>04          | FEB<br>05               | FEB<br>06          | FEB<br>07          | FEB<br>08   |
| THE CURIOUS INCIDENT OF THE DOG IN THE PRICE THEATER                                                                                                                                                                                                                                                                                              | FEB<br>04          | FEB<br>05          | FEB<br>06          | FEB<br>07          | FEB<br>08             | FEB<br>11          | FEB<br>12                            | FEB<br>13          | FEB<br>14          | FEB<br>15   | FEB<br>18                             | FEB<br>19          | FEB<br>20          | FEB<br>21          | FEB<br>22   | FEB<br>25          | FEB<br>26               | FEB<br>27          | FEB<br>28          | MAR<br>01   |
| 9 TO 5: THE MUSICAL IN THE KIZZIE THEATER                                                                                                                                                                                                                                                                                                         | MAR<br>11          | MAR<br>12          | MAR<br>13          | MAR<br>14          | MAR<br>15             | MAR<br>18          | MAR<br>19                            | MAR<br>20          | MAR<br>21          | MAR<br>22   | MAR<br>25                             | MAR<br>26          | MAR<br>27          | MAR<br>28          | MAR<br>29   | APR<br>01          | APR<br>02               | APR<br>03          | APR<br>04          | APR<br>05   |
| A PIECE OF MY HEART IN THE PRICE THEATER                                                                                                                                                                                                                                                                                                          | APR<br>01          | APR<br>02          | APR<br>03          | APR<br>04          | **                    | APR<br>08          | APR<br>09                            | APR<br>10          | APR<br>11          | APR<br>12   | APR<br>15                             | APR<br>16          | APR<br>17          | APR<br>18          | APR<br>19   | APR<br>22          | APR<br>23               | APR<br>24          | APR<br>25          | APR<br>26   |
| MUCH ADO ABOUT NOTHING IN THE KIZZIE THEATER                                                                                                                                                                                                                                                                                                      | MAY<br>06          | MAY<br>07          | MAY<br>08          | MAY<br>09          | MAY<br>10             | MAY<br>13          | MAY<br>14                            | MAY<br>15          | MAY<br>16          | MAY<br>17   | MAY<br>20                             | MAY<br>21          | MAY<br>22          | MAY<br>23          | MAY 24      |                    | 23                      | †                  | 23                 | 20          |
| ** HOLIDAY ALTERNATE DATES  If your easy order week contains these dates, you will automatically be rescheduled to July 1 (for July 4), Nov 25 (for Nov 27), and Apr 7 (for Apr 5)  STEP 3  CHOOSE YOUR SEATS  * NO WEEK 4 DATES  If you choose an easy order in Week 4, these shows will require you to select an alternative date in Weeks 1-3. |                    |                    |                    |                    |                       |                    |                                      |                    |                    |             |                                       |                    |                    |                    |             |                    |                         |                    |                    |             |
| Please select the best available standard seats together.  PREMIUM SEATING (\$46)  REQUEST SPECIFIC SEATS: I would like to request these seats:  THE KIZZIE THEATER  THE PRICE THEATER  available to request these seats:  THE KIZZIE THEATER  THE PRICE THEATER                                                                                  |                    |                    |                    |                    |                       |                    |                                      |                    |                    |             |                                       |                    |                    |                    |             |                    |                         |                    |                    |             |

## STEP 5

\$

**BOX 1 ABOVE** 

(PACKAGE TOTAL)

## **PAYMENT INFORMATION**

(PERKS TOTAL)

**BOX 2 ABOVE** 

| I would like to pay the <b>FINAL TOTAL</b> via:                                                | CHECK*  | CREDIT          | CARD                      | PLEASE  | CALL ME FOR | PAYMENT               |
|------------------------------------------------------------------------------------------------|---------|-----------------|---------------------------|---------|-------------|-----------------------|
| NAME ON CARD                                                                                   |         |                 |                           |         | TNF         | THE NAPLES<br>PLAYERS |
| CARD NUMBER                                                                                    |         | EXPIRATION /    | CVC CODE                  | BILLIN  | G ZIP CODE  |                       |
| *Please make checks payable to The Naples Players  MAIL COMPLETED FORMS TO: The Naples Players | ers   7 | 01 5th Avenue S | 3 OR 4 DIGITS  South   Na | ples, F | L 34102     |                       |

**DONATION** 

(DONATION)

**FINAL TOTAL** 

NEED HELP? Call The Box Office at 239.263.7990

I want to add extra

package, please

call me.

tickets or shows beyond what is included in my